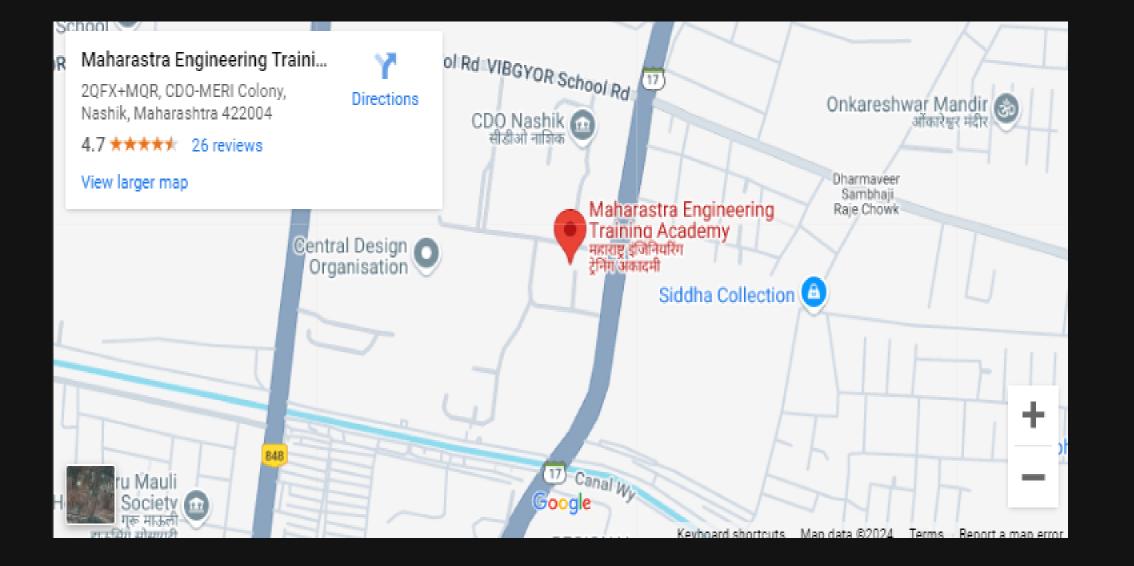

### LOCATE YOUR OFFICE Maharashtra Engineering Research Institute • ADDRESS Dindori Road, beside CDO MERI Colony, Nashik, Maharashtra 422004 PHONE **%** 91-253 253 0793 (Support Line) $\times$ EMAIL xyz@merinasik.com FAX P